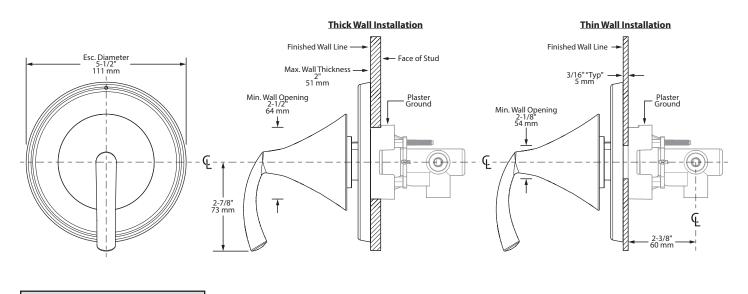

# MOEN®

## Specifications

#### DESCRIPTION

- ADA compliant operation
- Metal and brass construction with various finishes identified by suffix

#### **OPERATION**

- Lever style handle
- Detents at each flow position
- Rotary 180° handle operation

#### STANDARDS

- Third party certified to meet ASME A112.18/CSA B125.1 and all applicable requirements therein
- ADA 🔄 for lever handle

### WARRANTY

- Lifetime limited warranty against leaks, drips and finish defects to the original homeowner
- 10 year limited warranty when used in a multifamily installation
- 5 year limited warranty when used in a commercial installation

Visit www.moen.com/support for complete details and limitations



**Glyde™** Two/Three-Function Transfer Valve Trim Kit

Model: T2721 series

Valve: 3372 or 3375







M•pact System